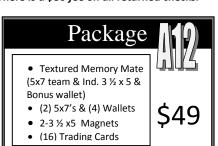

Signature Series

| Package                                                                                                          |      |  |  |  |
|------------------------------------------------------------------------------------------------------------------|------|--|--|--|
| Standard Memory Mate (5x7 team & Ind. 3 ½ x 5 & Bonus wallet)  2-Flex Magnets  (6)wallets  (2) Square Key Chains | \$35 |  |  |  |
| Above package minus (1) keychain\$32                                                                             |      |  |  |  |
| Above package minus (1) keychain\$25                                                                             |      |  |  |  |